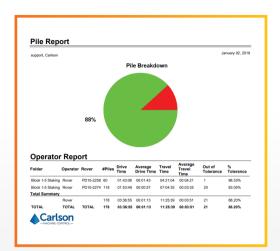

#### Link to the Office with Carlson Command

A comprehensive data storage and control software package that gives management a view of what is happening in real-time by moving site maps, dashboards, and KPI screens. All information is stored for real time and port process reporting and analysis as well as playback of events.

- Productivity analysis
- Data management of single or multiple sites
- Direct machine to machine communication and data sharing with live and historical 3D machine playback
- In cab monitoring and training from office
- Create and customize tasks, delays and down codes