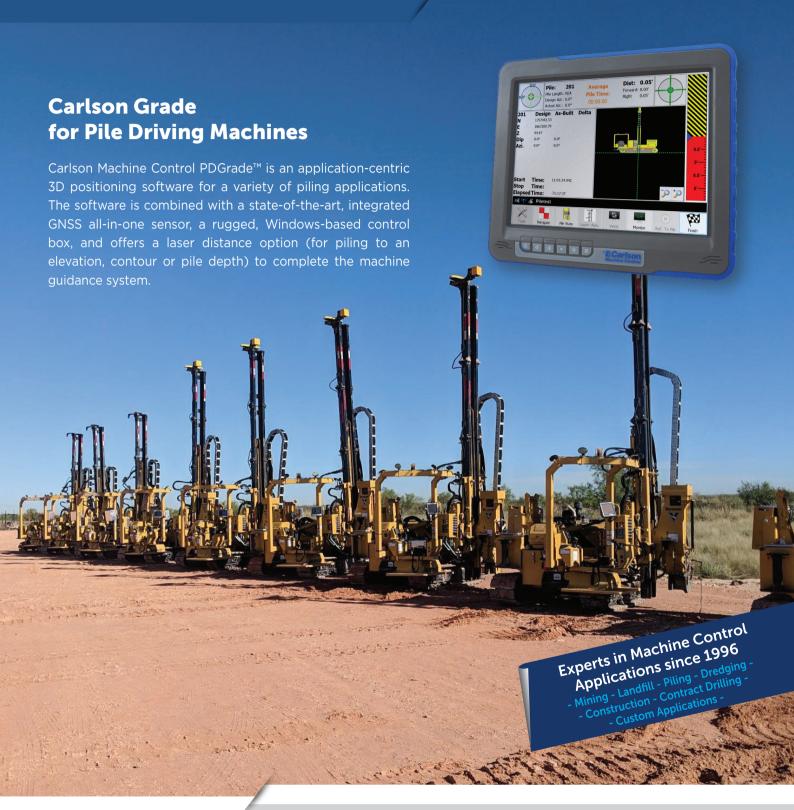

# Carlson PDGrade™

**Piling Positioning System** 

With the PDGrade™ System, piling contractors can benefit from high accuracy navigation, positioning and easy-to-use software that offers features such as navigation to pile, pile location, as-builts, and production reports. The system also increases safety, as it requires less people to be near the machines when erecting piles.