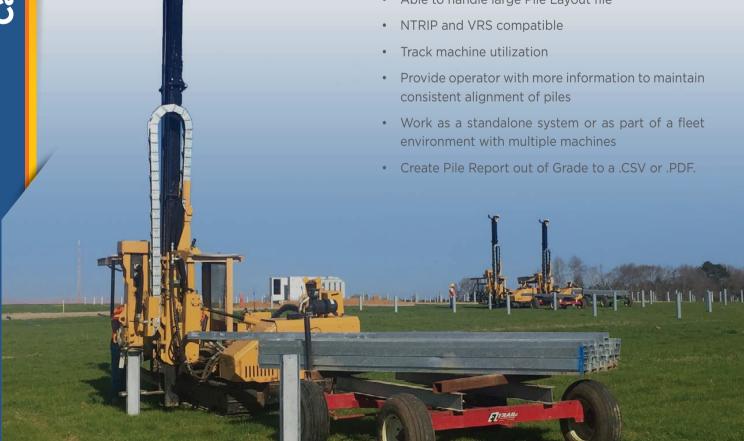

### **Features:**

- 3D Machine Guidance Indicate/Control system for Pile Drivers for Solar farms and other applications
- · Able to handle large Pile Layout file

#### **Benefits:**

- Consistently and accurately drive piles within tolerance of specification.
- Track project progression
- Reduce rehandling of piles
- Document position and height of all piles
- Understand your cycle times per operator for training